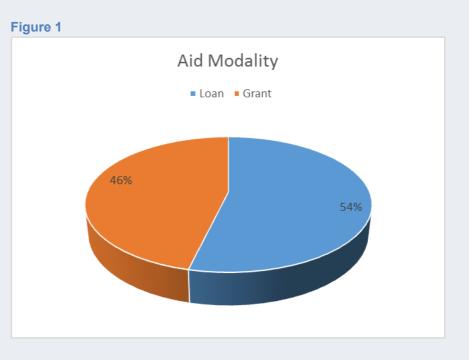

There are two sections in this report. Section one is based on aggregates, entailing presentation and discussion of the overall support provided by the partners in 2021. The report shows that support provided by development partners amounts to an estimated **\$899.85 million** in 2021, representing an increment of about 2 percent from its 2020 level (\$877.53 million). Of this amount, the sum of **\$416.33 million** accounting for nearly half **(46 percent)** was provided as grants while the remainder was provided as loans. Project Support accounted for \$448.47 million while Direct Budget support including balance of payment support from the IMF accounted for \$451.38 million. The section ends with alignment of development assistance to the MTNDP clusters. The findings show that; development partners' support is aligned with the priorities of the MTNDP. The summary of support by partners in 2021 is as follows: Cluster IV (Governance and Accountability for Results) received the highest support amounting to \$327.35 million (36.38 percent) of total development assistance, followed by Cluster I (Human Capital Development) at \$282.27 million (31.37 percent), Cluster III (Infrastructure and Economic Competitiveness) at \$222.78 million (24.76 percent), Cluster II (Diversifying the Economy for Promoting Growth) at \$40.55 million (4.51 percent), Cluster VIII (Means of Implementation) at \$9.61 million (1.07 percent), Cluster V (Women, Children, and the Disability Issues) at \$8.56 million (0.95 percent), Cluster VI (Youths, Sports and Migration) at \$6.76 million (0.75 percent), and Cluster VII (Addressing Vulnerability and Building Resilience) at \$1.97 million (0.22 percent).