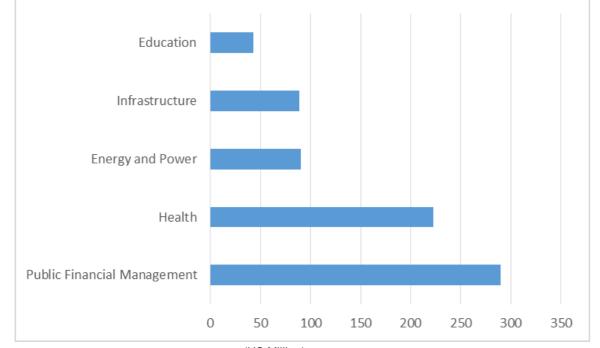

In terms of the sectoral composition of spending, the Public Financial Management and Health sectors received the most assistance making up about **32 percent** and **25 percent** of total partner support in 2021 respectively. Disbursements towards infrastructural development, energy and power, and the educational sectors complete the top five most supported sectors by development partners. These five sectors collectively received approximately **82 percent** of total development assistance to Sierra Leone in 2021.